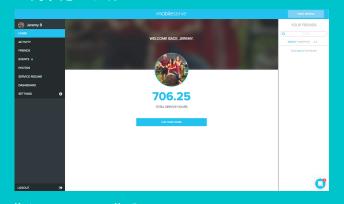

## "HOME" TAB

- See an overview of your service hours logged
- Easily log your hours with the click of a button