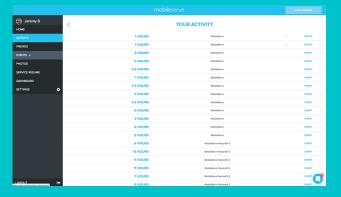

### "ACTIVITY" TAB

- See every submitted service log, and whether or not it has been approved
- Access and edit all service logs