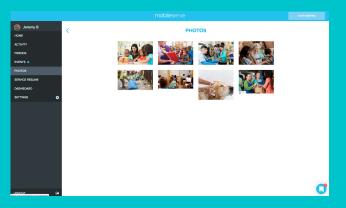

#### "PHOTOS" TAB

- See all submitted photos you have uploaded
- Click any photo to see the associated story and service log