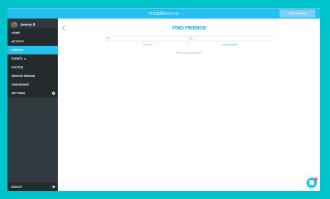

### "FRIENDS" TAB

- Find friends from your organization and connect
- Search added friends to see an overview of their service