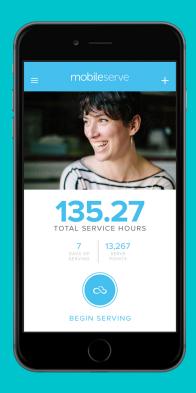

## "HOME" TAB

- See an overview of your service hours logged
- Easily log your hours with the click of a button