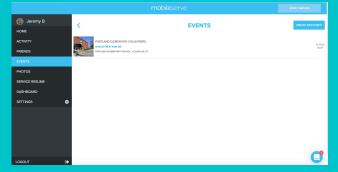

### "EVENTS" TAB

- See an overview of events you have been invited to
- See event details, and RSVP so the admin knows if you can attend!