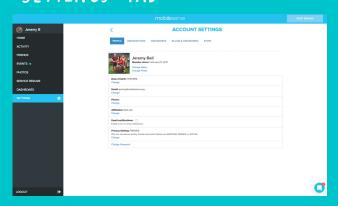

### "SETTINGS" TAB

- Update your profile picture
- Change your date of birth
- Edit privacy settings

 Go mobile and access your MobileServe account from your smart phone!
 Download the app on the App Store or Google Play to access each tab on the go!